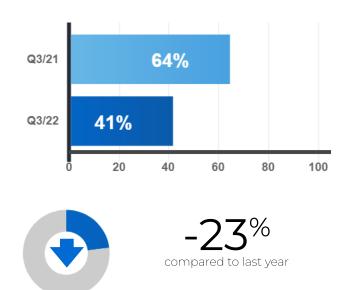

e





### Seasonally Adjusted





### Total New Listings









### **%** Sales-to-New Listings Ratio





-35% compared to last year

# Property Days on Market







# Listing Days on Market

# 🛱 Year-Over-Year





Seasonally Adjusted Figures

# Home Price Index (HPI)



# **Commercial Stats**

### All **Leasing** Activity (sq.Ft.)





### All **Sales** Activity

### 🛱 Year-Over-Year





Note **↓** 

# Avg. Industrial Lease Rate (sq.Ft.)





### Avg. Com/Ret Lease Rate (sq.Ft.)

### 🛱 Year-Over-Year





32.4% compared to last year

Avg. Office Lease Rate (sq.Ft.)

## 🛱 Year-Over-Year





17.5% compared to last year

# **Condominium Sales Stats**

Total Condo Apartment Sales

🛱 Year-Over-Year





Average Selling Price





### 🛱 Year-Over-Year





Sales-to-New Listings Ratio



Days on Market

### 🛱 Year-Over-Year





# **Condominium Rental Stats**

Total Apartment Rentals





-17.3% compared to last year

Average 1-Bdrm. Apartment Rent

### 🛱 Year-Over-Year





20.4% compared to last year

#### 🛱 Year-Over-Year





In conjunction with TRREB's redistricting project, historical data may be subject to revision moving forward. This could temporarily impact per cent change comparisons to data from previous years.

**Note to users:** With the exception of aggregated market statistics and reports, information posted on this site is only for Members' exclusive and internal use in providing services to their clients. None of this information may be reproduced or distributed on the Internet or other media. TRREB endeavours to ensure the accuracy and timeliness of in