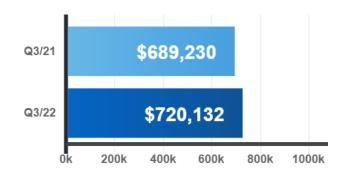

### Seasonally Adjusted





### Average Selling Price





### Seasonally Adjusted





### Total New Listings









### **%** Sales-to-New Listings Ratio





-35% compared to last year

# Property Days on Market







# Listing Days on Market

# 🛱 Year-Over-Year





Seasonally Adjusted Figures

# Home Price Index (HPI)



# **Commercial Stats**

### All **Leasing** Activity (sq.Ft.)





### All **Sales** Activity

### 🛱 Year-Over-Year





Note **↓** 

# Avg. Industrial Lease Rate (sq.Ft.)





### Avg. Com/Ret Lease Rate (sq.Ft.)

### 🛱 Year-Over-Year





32.4% compared to last year

Avg. Office Lease Rate (sq.Ft.)

## 🛱 Year-Over-Year





17.5% compared to last year

# **Condominium Sales Stats**

Total Condo Apartment Sales

🛱 Year-Over-Year





Average Selling Price





### 🛱 Year-Over-Year





Sales-to-New Listings Ratio



Days on Market

### 🛱 Year-Over-Year





# **Condominium Rental Stats**

Total Apartment Rentals





-17.3% compared to last year

Average 1-Bdrm. Apartment Rent

### 🛱 Year-Over-Year





20.4% compared to last year

#### 🛱 Year-Over-Year





In conjunction with TRREB's redistricting project, historical data may be subject to revision moving forward. This could temporarily impact per cent change comparisons to data from previous years.

**Note to users:** With the exception of aggregated market statistics and reports, information posted on this site is only for Members' exclusive and internal use in providing services to their clients. None of this information may be reproduced or distributed on the Internet or other media. T