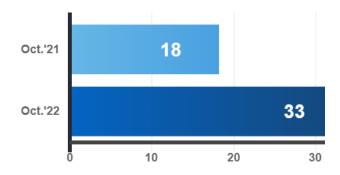

You are here: / Home (/mlshome/index.php) / MORE / Market Stats (/mlshome/index.php/more/market-stats) / Market Stats - Quick Overview

# **Market Stats - Quick Overview**

Market Stats (/mlshome/index.php/more/market-stats)

# **Residential Stats**

Total Residential Transactions





### Seasonally Adjusted





### Average Selling Price





### Seasonally Adjusted





### Total New Listings









### **%** Sales-to-New Listings Ratio





-35% compared to last year

# Property Days on Market







# Listing Days on Market

# 🛱 Year-Over-Year





Seasonally Adjusted Figures

# Home Price Index (HPI)



# **Commercial Stats**

### All **Leasing** Activity (sq.Ft.)





### All **Sales** Activity

### 🛱 Year-Over-Year





Note **↓** 

# Avg. Industrial Lease Rate (sq.Ft.)





### Avg. Com/Ret Lease Rate (sq.Ft.)

### 🛱 Year-Over-Year





32.4% compared to last year

Avg. Office Lease Rate (sq.Ft.)

## 🛱 Year-Over-Year





17.5% compared to last year

# **Condominium Sales Stats**

Total Condo Apartment Sales

🛱 Year-Over-Year





Average Selling Price





### 🛱 Year-Over-Year





Sales-to-New Listings Ratio



Days on Market

### 🛱 Year-Over-Year





# **Condominium Rental Stats**

Total Apartment Rentals





-17.3% compared to last year

Average 1-Bdrm. Apartment Rent