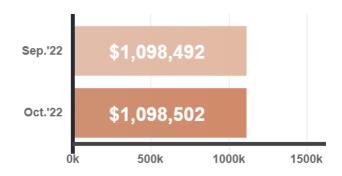

You are here: / Home (/mlshome/index.php) / MORE / Market Stats (/mlshome/index.php/more/market-stats) / Market Stats - Quick Overview

# **Market Stats - Quick Overview**

Market Stats (/mlshome/index.php/more/market-stats)

# **Residential Stats**

Total Residential Transactions





### Seasonally Adjusted





### Average Selling Price





### Seasonally Adjusted





### Total New Listings









### **%** Sales-to-New Listings Ratio





-35% compared to last year

# Property Days on Market







# Listing Days on Market

# 🛱 Year-Over-Year





Seasonally Adjusted Figures

# Home Price Index (HPI)



# **Commercial Stats**

### All **Leasing** Activity (sq.Ft.)





### All **Sales** Activity

### 🛱 Year-Over-Year





Note **↓** 

# Avg. Industrial Lease Rate (sq.Ft.)





### Avg. Com/Ret Lease Rate (sq.Ft.)

### 🛱 Year-Over-Year





32.4% compared to last year

Avg. Office Lease Rate (sq.Ft.)

## 🛱 Year-Over-Year





17.5% compared to last year

# **Condominium Sales Stats**

Total Condo Apartment Sales

🛱 Year-Over-Year





Average Selling Price





### 🛱 Year-Over-Year





Sales-to-New Listings Ratio



Days on Market

### 🛱 Year-Ove