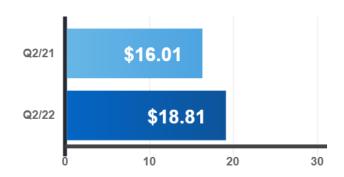

# **Condominium Rental Stats**

Total Apartment Rentals

-17.3% compared to last year

Average 1-Bdrm. Apartment Rent