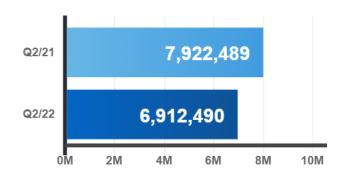

# **Residential Stats**

Total Residential Transactions

### Seasonally Adjusted