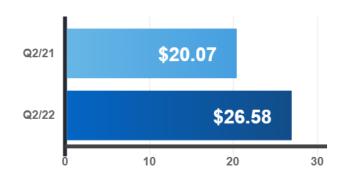

t Stats (/mlshome/index.php/more/market-stats) / Market Stats - Quick Overview

# **Market Stats - Quick Overview**

Market Stats (/mlshome/index.php/more/market-stats)

# **Residential Stats**

Total Residential Transactions





### Seasonally Adjusted





### Average Selling Price





### Seasonally Adjusted





### Total New Listings









### **%** Sales-to-New Listings Ratio





-35% compared to last year

# Property Days on Market







# Listing Days on Market

# 🛱 Year-Over-Year





Seasonally Adjusted Figures

# Home Price Index (HPI)



# **Commercial Stats**

### All **Leasing** Activity (sq.Ft.)





### All **Sales** Activity

### 🛱 Year-Over-Year





Note **↓** 

# Avg. Industrial Lease Rate (sq.Ft.)





### Avg. Com/Ret Lease Rate (sq.Ft.)

### 🛱 Year-Over-Year





32.4% compared to last year

Avg. Office Lease Rate (sq.Ft.)

## 🛱 Year-Over-Year





17.5% compared to last year

# **Condominium Sales Stats**

Total Condo Apartment Sales

🛱 Year-Over-Year





Average Selling Price





### 🛱 Year-Over-Year





Sales-to-New Listings Ratio



Days on Market

### 🛱 Year-Over-Year





# **Condominium Rental Stats**

Total Apartment Rentals





-17.3% compared to last year

Average 1-Bdrm. Apartment Rent

### 🛱 Year-Over-Year





20.4% compared to last year

#### 🛱 Year-Over-Year





In conjunction with TRREB's redistricting project, historical data may be subject to revision moving forward. This could temporarily impact per cent change comparisons to data from previous years.

**Note to users:** With the exception of aggregated market statistics