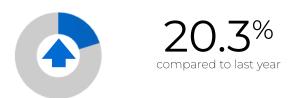

### 🛱 Year-Over-Year

32.4% compared to last year

Avg. Office Lease Rate (sq.Ft.)