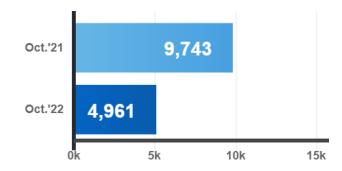

# **Residential Stats**

Total Residential Transactions

### Seasonally Adjusted