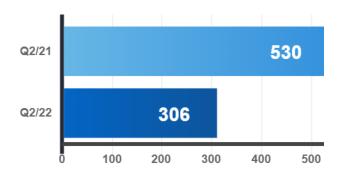

You are here: / Home (/mlshome/index.php) / MORE / Market Stats (/mlshome/index.php/more/market-stats) / Market Stats - Quick Overview

# **Market Stats - Quick Overview**

Market Stats (/mlshome/index.php/more/market-stats)

# **Residential Stats**

Total Residential Transactions





### Seasonally Adjusted





### Average Selling Price





### Seasonally Adjusted





### Total New Listings









### **%** Sales-to-New Listings Ratio





-35% compared to last year

# Property Days on Market







# Listing Days on Market

# 🛱 Year-Over-Year





Seasonally Adjusted Figures

# Home Price Index (HPI)



# **Commercial Stats**

### All **Leasing** Activity (sq.Ft.)





### All **Sales** Activity

### 🛱 Year-Over-Year





Note **↓** 

# Avg. Industrial Lease Rate (sq.Ft.)





### Avg. Com/Ret Lease Rate (sq.Ft.)

### 🛱 Year-Over-Year





32.4% compared to last year

Avg. Office Lease Rate (sq.Ft.)

## 🛱 Year-Over-Year





17.5% compared to last year

# **Condominium Sales Stats**

Total Condo Apartment Sales

🛱 Year-Over-Year





Average Selling Price





### 🛱 Year-Over-Year





Sales-to-New Listings Ratio



Days on Market

### 🛱 Year-Over-Year





# **Condominium Rental Stats**

Total Apartment Rentals





-17.3% compared to last year

Average 1-Bdrm. Apartment Rent

### 🛱 Year-Over-Year





20.4% compared to last year

#### 🛱 Year-Over-Year





In conjunction with TRREB's redistricting project, historical data may be subject to revision moving forward. This could temporarily impact per cen