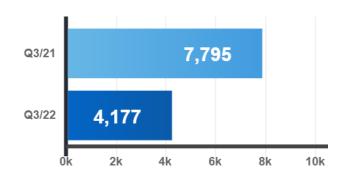

# **Residential Stats**

Total Residential Transactions

### Seasonally Adjusted