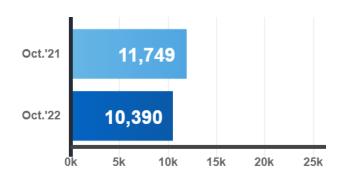

You are here: / Home (/mlshome/index.php) / MORE / Market Stats (/mlshome/index.php/more/market-stats) / Market Stats - Quick Overview

# **Market Stats - Quick Overview**

Market Stats (/mlshome/index.php/more/market-stats)

# **Residential Stats**

Total Residential Transactions





### Seasonally Adjusted





### Average Selling Price





### Seasonally Adjusted





### Total New Listings









### **%** Sales-to-New Listings Ratio





-35% compared to last year

# Property Days on Market







# Listing Days on Market

# 🛱 Year-Over-Year





Seasonally Adjusted Figures

# Home Price Index (HPI)



# **Commercial Stats**

### All **Leasing** Activity (sq.Ft.)





### All **Sales** Activity

### 🛱 Year-Over-Year





Note **↓** 

# Avg. Industrial Lease Rate (sq.Ft.)





### Avg. Com/Ret Lease Rate (sq.Ft.)

### 🛱 Year-Over-Year





32.4% compared to last year

Avg. Office Lease Rate (sq.Ft.)

## 🛱 Year-Over-Year





17.5% compared to last year

# **Condominium Sales Stats**

Total Condo Apartment Sales

🛱 Year-Over-Year





Average Selling Price





### 🛱 Year-Over-Year





Sales-to-New Listings Ratio



Days on Market

### 🛱 Year-Over-Year





# **Condominium