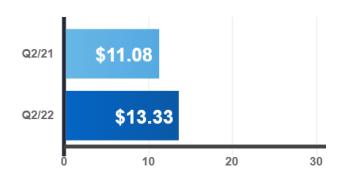

You are here: / Home (/mlshome/index.php) / MORE / Market Stats (/mlshome/index.php/more/market-stats) / Market Stats - Quick Overview

# **Market Stats - Quick Overview**

Market Stats (/mlshome/index.php/more/market-stats)

# **Residential Stats**

Total Residential Transactions





### Seasonally Adjusted





### Average Selling Price





### Seasonally Adjusted





### Total New Listings









### **%** Sales-to-New Listings Ratio





-35% compared to last year

# Property Days on Market







# Listing Days on Market

# 🛱 Year-Over-Year





Seasonally Adjusted Figures

# Home Price Index (HPI)



# **Commercial Stats**

### All **Leasing** Activity (sq.Ft.)





### All **Sales** Activity

### 🛱 Year-Over-Year





Note **↓** 

# Avg. Industrial Lease Rate (sq.Ft.)





### Avg. Com/Ret Lease Rate (sq.Ft.)

### 🛱 Year-Over-Year





32.4% compared to last year

Avg. Office Lease Rate (sq.Ft.)

## 🛱 Year-Over-Year





17.5% compared to last year

# **Condominium Sales Stats**

Total Condo Apartment Sales

🛱 Year-Over-Year





Average Selling Price





### 🛱 Year-Over-Year





Sales-to-New Listings Ratio



Days on Market

### 🛱 Year-Over-Year





# **Condominium Rental Stats**

Total Apartment Rentals





-17.3% compared to last year

Average 1-Bdrm. Apartment Rent

### 🛱 Year-Over-Year





20.4% compared to last year

#### 🛱 Year-Over-Year





In conjunction with TRREB's redistricting project, historical data may be subject to revision moving forward. This could temporarily impact per cent change comparisons to data from previous years.

**Not