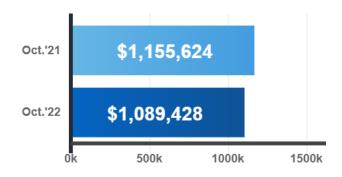

You are here: / Home (/mlshome/index.php) / MORE / Market Stats (/mlshome/index.php/more/market-stats) / Market Stats - Quick Overview

# **Market Stats - Quick Overview**

Market Stats (/mlshome/index.php/more/market-stats)

# **Residential Stats**

Total Residential Transactions





### Seasonally Adjusted





### Average Selling Price





### Seasonally Adjusted





### Total New Listings









### **%** Sales-to-New Listings Ratio





-35% compared to last year

# Property Days on Market







# Listing Days on Market

# 🛱 Year-Over-Year





Seasonally Adjusted Figures

# Home Price Index (HPI)



# **Commercial Stats**

### All **Leasing** Activity (sq.Ft.)





### All **Sales** Activity

### 🛱 Year-Over-Year





Note **↓** 

# Avg. Industrial Lease Rate (sq.Ft.)





### Avg. Com/Ret Lease Rate (sq.Ft.)

### 🛱 Year-Over-Year





32.4% compared to last year

Avg. Office Lease Rate (sq.Ft.)

## 🛱 Year-Over-Year





17.5% compared to last year

# **Condominium Sales Stats**

Total Condo Apartment Sales

🛱 Year-Over-Year





Average Selling Price





### 🛱 Year-Over-Year





Sales-to-New Listings Ratio



D