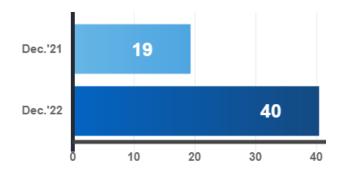

(/mlshome/index.php)

Search ...

You are here: / Home (/mlshome/index.php) / MORE / Market Stats (/mlshome/index.php/more/market-stats) / Market Stats - Quick Overview

# **Market Stats - Quick Overview**

Market Stats (/mlshome/index.php/more/market-stats)

### **Residential Stats**

Total Residential Transactions

🛱 Year-Over-Year





-48.2% compared to last year

### Seasonally Adjusted





1.1% compared to previous month

#### Average Selling Price

### 🛱 Year-Over-Year





-9.2% compared to last year

#### Seasonally Adjusted





#### Total New Listings





#### % Sales-to-New Listings Ratio





-39% compared to last year

### Property Days on Market

### 🛱 Year-Over-Year





110.5% compared to last year

#### Listing Days on Market

### 🛱 Year-Over-Year





92.9% compared to last year

### Seasonally Adjusted Figures







# **Commercial Stats**

#### All Leasing Activity (sq.Ft.)

#### 🛱 Year-Over-Year





Note **↓** 

#### All Sales Activity

#### 🛱 Year-Over-Year





Note **↓** 

#### Avg. Industrial Lease Rate (sq.Ft.)





### Avg. Com/Ret Lease Rate (sq.Ft.)

### 🛱 Year-Over-Year





32.4% compared to last year

Avg. Office Lease Rate (sq.Ft.)

🛱 Year-Over-Year





17.5% compared to last year

# **Condominium Sales Stats**

Total Condo Apartment Sales





-46.4% compared to last year

#### Average Selling Price

#### 🛱 Year-Over-Year





4.5% compared to last year

#### Total New Listings





-16% compared to last year

#### Sales-to-New Lis