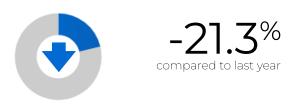

(/mlshome/index.php)

Search ...

You are here: / Home (/mlshome/index.php) / MORE / Market Stats (/mlshome/index.php/more/market-stats) / Market Stats - Quick Overview

# **Market Stats - Quick Overview**

Market Stats (/mlshome/index.php/more/market-stats)

### **Residential Stats**

Total Residential Transactions

🛱 Year-Over-Year





-48.2% compared to last year

### Seasonally Adjusted





1.1% compared to previous month

#### Average Selling Price

### 🛱 Year-Over-Year





-9.2% compared to last year

#### Seasonally Adjusted





#### Total New Listings





#### % Sales-to-New Listings Ratio





-39% compared to last year

### Property Days on Market

### 🛱 Year-Over-Year





110.5% compared to last year

#### Listing Days on Market

### 🛱 Year-Over-Year





92.9% compared to last year

### Seasonally Adjusted Figures







# **Commercial Stats**

#### All Leasing Activity (sq.Ft.)

#### 🛱 Year-Over-Year





Note **↓** 

#### All Sales Activity

#### 🛱 Year-Over-Year





Note **↓** 

#### Avg. Industrial Lease Rate (sq.Ft.)





### Avg. Com/Ret Lease Rate (sq.Ft.)

### 🛱 Year-Over-Year





32.4% compared to last year

Avg. Office Lease Rate (sq.Ft.)

🛱 Year-Over-Year





17.5% compared to last year

# **Condominium Sales Stats**

Total Condo Apartment Sales





-46.4% compared to last year

#### Average Selling Price

#### 🛱 Year-