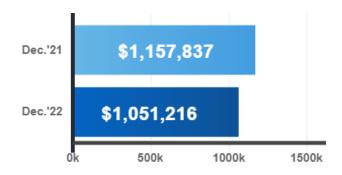

(/mlshome/index.php)

Search ...

You are here: / Home (/mlshome/index.php) / MORE / Market Stats (/mlshome/index.php/more/market-stats) / Market Stats - Quick Overview

# **Market Stats - Quick Overview**

Market Stats (/mlshome/index.php/more/market-stats)

### **Residential Stats**

Total Residential Transactions

🛱 Year-Over-Year





-48.2% compared to last year

### Seasonally Adjusted





1.1% compared to previous month

#### Average Selling Price

### 🛱 Year-Over-Year





-9.2% compared to last year

#### Seasonally Adjusted





#### Total New Listings





#### % Sales-to-New Listings Ratio





-39% compared to last year

### Property Days on Market

### 🛱 Year-Over-Year





110.5% compared to last year

#### Listing Days on Market

### 🛱 Year-Over-Year





92.9% compared to last year

### Seasonally Adjusted Figures







# **Commercial Stats**

#### All Leasing Activity (sq.Ft.)

#### 🛱 Year-Over-Year





Note **↓** 

#### All Sales Activity

#### 🛱 Year-Over-Year





Note **↓** 

#### Avg. Industrial Lease Rate (sq.Ft.)





### Avg. Com/Ret Lease Rate (sq.Ft.)

### 🛱 Year-Over-Year





32.4% compared to last year

Avg. Office Lease Rate (sq.Ft.)

🛱 Year-Over-Year





17.5% compared to last year

# **Condominium Sales Stats**

Total Condo A