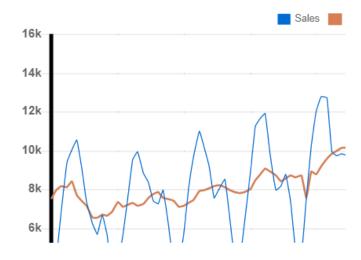

e: / Home (/mlshome/index.php) / MORE / Market Stats (/mlshome/index.php/more/market-stats) / Market Stats - Quick Overview

# **Market Stats - Quick Overview**

Market Stats (/mlshome/index.php/more/market-stats)

### **Residential Stats**

Total Residential Transactions

🛱 Year-Over-Year





-48.2% compared to last year

### Seasonally Adjusted





1.1% compared to previous month

#### Average Selling Price

### 🛱 Year-Over-Year





-9.2% compared to last year

#### Seasonally Adjusted





#### Total New Listings





#### % Sales-to-New Listings Ratio





-39% compared to last year

### Property Days on Market

### 🛱 Year-Over-Year





110.5% compared to last year

#### Listing Days on Market

### 🛱 Year-Over-Year





92.9% compared to last year

### Seasonally Adjusted Figures







# **Commercial Stats**

#### All Leasing Activity (sq.Ft.)

#### 🛱 Year-Over-Year





Note **↓** 

#### All Sales Activity

#### 🛱 Year-Over-Year





Note **↓** 

#### Avg. Industrial Lease Rate (sq.Ft.)





### Avg. Com/Ret Lease Rate (sq.Ft.)

### 🛱 Year-Over-Year





32.4% compared to last year

Avg. Office Lease Rate (sq.Ft.)

🛱 Year-Over-Year





17.5% compared to last year

# **Condominium Sales Stats**

Total Condo Apartment Sales





-46.4% compared to last year

#### Average Selling Price

#### 🛱 Year-Over-Year





4.5% compared to last year

#### Total New Listings





-16% compared to last year

#### Sales-to-New Listings Ratio





#### Days on Market

#### 🛱 Year-Over-Year





31.6% compared to last year

# **Condominium Rental Stats**

## Total Apartment Rental