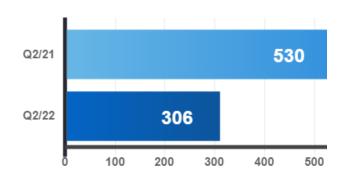

# **Condominium Sales Stats**

Total Condo Apartment Sales

-46.4% compared to last year