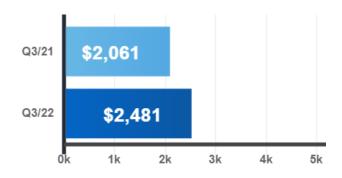

e **↓** 

#### All Sales Activity

#### 🛱 Year-Over-Year





Note **↓** 

#### Avg. Industrial Lease Rate (sq.Ft.)





### Avg. Com/Ret Lease Rate (sq.Ft.)

### 🛱 Year-Over-Year





32.4% compared to last year

Avg. Office Lease Rate (sq.Ft.)

🛱 Year-Over-Year





17.5% compared to last year

# **Condominium Sales Stats**

Total Condo Apartment Sales





-46.4% compared to last year

#### Average Selling Price

#### 🛱 Year-Over-Year





4.5% compared to last year

#### Total New Listings





-16% compared to last year

#### Sales-to-New Listings Ratio





#### Days on Market

#### 🛱 Year-Over-Year





31.6% compared to last year

# **Condominium Rental Stats**

## Total Apartment Rentals





-17.3% compared to last year

### Average 1-Bdrm. Apartment Rent

#### 🛱 Year-Over-Year





20.4% compared to last year

#### Total New Listings





-25.6% compared to last year

In conjunction with TRREB's redistricting project, historical data may be subject to revision moving forward. This could temporarily impact per cent change comparisons to data from previous years.

Help Desk (/mlshome/index.php/more/spotlight#personal) (/mlshome/index.php/more/spotlight#arbitration) (/mlshome/index.php/more/spotlight#government)

(/mlshome/index.php/more/spotlight#member) (/mlshome/index.php/more/spotlight#communications) (/mlshome/index.php/more/spotlight#condo)

(/mlshome/index.php/more/spotlight#commercial) (/mlshome/index.php/more/spotlight#professional) (/mlshome/index.php/more/spotlight#personal)

Market Stats (/mlshome/index.php/more/spotlight#market)

MLS® Services (/mlshome