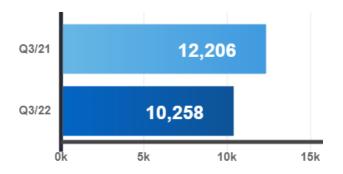

### **Residential Stats**

Total Residential Transactions

🛱 Year-Over-Year

-48.2% compared to last year

### Seasonally Adjusted

1.1% compared to previous month