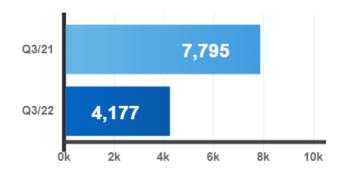

ed to last year

#### Seasonally Adjusted





#### Total New Listings





#### % Sales-to-New Listings Ratio





-39% compared to last year

### Property Days on Market

### 🛱 Year-Over-Year





110.5% compared to last year

#### Listing Days on Market

### 🛱 Year-Over-Year





92.9% compared to last year

### Seasonally Adjusted Figures







# **Commercial Stats**

#### All Leasing Activity (sq.Ft.)

#### 🛱 Year-Over-Year





Note **↓** 

#### All Sales Activity

#### 🛱 Year-Over-Year





Note **↓** 

#### Avg. Industrial Lease Rate (sq.Ft.)





### Avg. Com/Ret Lease Rate (sq.Ft.)

### 🛱 Year-Over-Year





32.4% compared to last year

Avg. Office Lease Rate (sq.Ft.)

🛱 Year-Over-Year





17.5% compared to last year

# **Condominium Sales Stats**

Total Condo Apartment Sales





-46.4% compared to last year

#### Average Selling Price

#### 🛱 Year-Over-Year





4.5% compared to last year

#### Total New Listings





-16% compared to last year

#### Sales-to-New Listings Ratio





#### Days on Market

#### 🛱 Year-Over-Year





31.6% compared to last year

# **Condominium Rental Stats**

## Total Apartment Rentals





-17.3% compared to last year

### Average 1-Bdrm. Apartment Rent

#### 🛱 Year-Over-Year





20.4% compared to last year

#### Total New Listings





-25.6% compared to last year

In conjunction with TRREB's redistricting project, historical data may be subject to revision moving forward. This could temporarily impact per cent change comparisons to data from previous years.

Help Desk (/mlshome/index.php/more/spotlight#personal) (/mlshome/ind