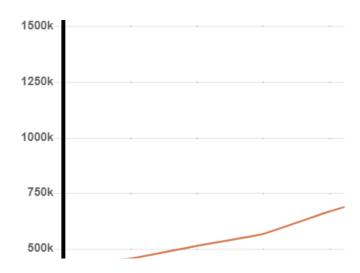

Home (/mlshome/index.php) / MORE / Market Stats (/mlshome/index.php/more/market-stats) / Market Stats - Quick Overview

# **Market Stats - Quick Overview**

Market Stats (/mlshome/index.php/more/market-stats)

### **Residential Stats**

Total Residential Transactions

🛱 Year-Over-Year





-48.2% compared to last year

### Seasonally Adjusted





1.1% compared to previous month

#### Average Selling Price

### 🛱 Year-Over-Year





-9.2% compared to last year

#### Seasonally Adjusted





#### Total New Listings





#### % Sales-to-New Listings Ratio





-39% compared to last year

### Property Days on Market

### 🛱 Year-Over-Year





110.5% compared to last year

#### Listing Days on Market

### 🛱 Year-Over-Year





92.9% compared to last year

### Seasonally Adjusted Figures







# **Commercial Stats**

#### All Leasing Activity (sq.Ft.)

#### 🛱 Year-Over-Year





Note **↓** 

#### All Sales Activity

#### 🛱 Year-Over-Year





Note **↓** 

#### Avg. Industrial Lease Rate (sq.Ft.)





### Avg. Com/Ret Lease Rate (sq.Ft.)

### 🛱 Year-Over-Year





32.4% compared to last year

Avg. Office Lease Rate (sq.Ft.)

🛱 Year-Over-Year





17.5% compared to last year

# **Condominium Sales Stats**

Total Condo Apartment Sales





-46.4% compared to last year

#### Average Selling Price

#### 🛱 Year-Over-Year





4.5% compared to last year

#### Total New Listings





-16% compared to last year

#### Sales-to-New Listings Ratio





#### Days on Market

#### 🛱 Year-Over-Year





31.6% compared to last year

# **Condominium Rental Stats**

## Total Apartment Rentals