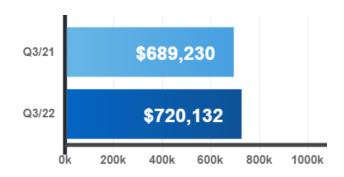

#### Average Selling Price

### 🛱 Year-Over-Year

-9.2% compared to last year

#### Seasonally Adjusted