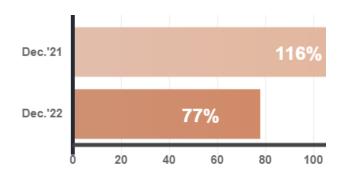

(/mlshome/index.php)

Search ...

You are here: / Home (/mlshome/index.php) / MORE / Market Stats (/mlshome/index.php/more/market-stats) / Market Stats - Quick Overview

# **Market Stats - Quick Overview**

Market Stats (/mlshome/index.php/more/market-stats)

### **Residential Stats**

Total Residential Transactions

🛱 Year-Over-Year





-48.2% compared to last year

### Seasonally Adjusted





1.1% compared to previous month

#### Average Selling Price

### 🛱 Year-Over-Year





-9.2% compared to last year

#### Seasonally Adjusted





#### Total New Listings





#### % Sales-to-New Listings Ratio





-39% compared to last year

### Property Days on Market

### 🛱 Year-Over-Year





110.5% compared to last year

#### Listing Days on Market

### 🛱 Year-Over-Year





92.9% compared to last year

### Seasonally Adjusted Figures







# **Commercial Stats**

#### All Leasing Activity (sq.Ft.)

#### 🛱 Year-Over-Year





Note **↓** 

#### All Sales Activity

#### 🛱 Year-Over-Year





Note **↓** 

#### Avg. Industrial Lease Rate (sq.Ft.)





### Avg. Com/Ret Lease Rate (sq.Ft.)

### 🛱 Year-Over-Year





32.4% compared to last year

Avg. Office Lease Rate (sq.Ft.)

🛱 Year-Over-Year





17.5% compared to last year

# **Condominium Sales Stats**

Total Condo Apartment Sales





-46.4% compared to last year

#### Average Selling Price

#### 🛱 Year-Over-Year





4.5% compared to last y