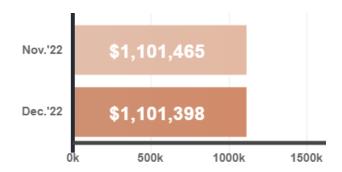

(/mlshome/index.php)

Search ...

You are here: / Home (/mlshome/index.php) / MORE / Market Stats (/mlshome/index.php/more/market-stats) / Market Stats - Quick Overview

# **Market Stats - Quick Overview**

Market Stats (/mlshome/index.php/more/market-stats)

### **Residential Stats**

Total Residential Transactions

🛱 Year-Over-Year





-48.2% compared to last year

### Seasonally Adjusted





1.1% compared to previous month

#### Average Selling Price

### 🛱 Year-Over-Year





-9.2% compared to last year

#### Seasonally Adjusted





#### Total New Listings





#### % Sales-to-New Listings Ratio





-39% compared to last year

### Property Days on Market

### 🛱 Year-Over-Year





110.5% compared to last year

#### Listing Days on Market

### 🛱 Year-Over-Year





92.9% compared to last year

### Seasonally Adjusted Figures







# **Commercial Stats**

#### All Leasing Activity (sq.Ft.)

#### 🛱 Year-Over-Year





Note **↓** 

#### All Sales Activity

#### 🛱 Year-Over-Year





Note **↓** 

#### Avg. Industrial Lease Rate (sq.Ft.)





### Avg. Com/Ret Lease Rate (sq.Ft.)

### 🛱 Year-Over-Year





32.4% compared to last year

Avg. Office Lease Rate (sq.Ft.)

🛱 Year-Over-Year





17.5% compared to last year

# **Condominium Sales Stats**

Total Condo Apartment Sales





-46.4% compared to last year

#### Aver