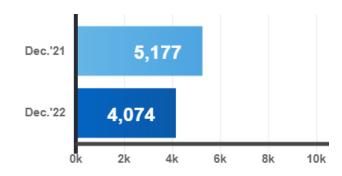

### **Residential Stats**

Total Residential Transactions

🛱 Year-Over-Year

-48.2% compared to last year