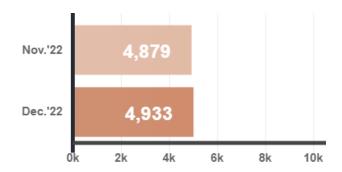

(/mlshome/index.php)

Search ...

You are here: / Home (/mlshome/index.php) / MORE / Market Stats (/mlshome/index.php/more/market-stats) / Market Stats - Quick Overview

# **Market Stats - Quick Overview**

Market Stats (/mlshome/index.php/more/market-stats)

### **Residential Stats**

Total Residential Transactions

🛱 Year-Over-Year





-48.2% compared to last year

### Seasonally Adjusted





1.1% compared to previous month

#### Average Selling Price

### 🛱 Year-Over-Year





-9.2% compared to last year

#### Seasonally Adjusted





#### Total New Listings





#### % Sales-to-New Listings Ratio





-39% compared to last year

### Property Days on Market

### 🛱 Year-Over-Year





110.5% compared to last year

#### Listing Days on Market

### 🛱 Year-Over-Year





92.9% compared to last year

### Seasonally Adjusted Figures







# **Commercial Stats**

#### All Leasing Activity (sq.Ft.)

#### 🛱 Year-Over-Year





Note **↓** 

#### All Sales Activity

#### 🛱 Year-Over-Year





Note **↓** 

#### Avg. Industrial Lease Rate (sq.Ft.)





### Avg. Com/Ret Lease Rate (sq.Ft.)

### 🛱 Year-Over-Year





32.4% compared to last year

Avg. Office Lease Rate (sq.Ft.)

🛱 Year-O