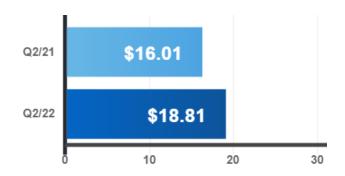

ompared to previous month

#### Average Selling Price

### 🛱 Year-Over-Year





-9.2% compared to last year

#### Seasonally Adjusted





#### Total New Listings





#### % Sales-to-New Listings Ratio





-39% compared to last year

### Property Days on Market

### 🛱 Year-Over-Year





110.5% compared to last year

#### Listing Days on Market

### 🛱 Year-Over-Year





92.9% compared to last year

### Seasonally Adjusted Figures







# **Commercial Stats**

#### All Leasing Activity (sq.Ft.)

#### 🛱 Year-Over-Year





Note **↓** 

#### All Sales Activity

#### 🛱 Year-Over-Year





Note **↓** 

#### Avg. Industrial Lease Rate (sq.Ft.)





### Avg. Com/Ret Lease Rate (sq.Ft.)

### 🛱 Year-Over-Year





32.4% compared to last year

Avg. Office Lease Rate (sq.Ft.)

🛱 Year-Over-Year





17.5% compared to last year

# **Condominium Sales Stats**

Total Condo Apartment Sales





-46.4% compared to last year

#### Average Selling Price

#### 🛱 Year-Over-Year





4.5% compared to last year

#### Total New Listings





-16% compared to last year

#### Sales-to-New Listings Ratio





#### Days on Market

#### 🛱 Year-Over-Year





31.6% compared to last year

# **Condominium Rental Stats**

## Total Apartment Rentals





-17.3% compared to last year

### Average 1-Bdrm. Apartment Rent

#### 🛱 Year-Over-Year





20.4% compared to last year

#### Total New Listings





-25.6% compared to last year

In conjunction with TRREB's redistricting project, historical data may be subject to revision moving forward. This could temporarily impact per cent change comparisons to da