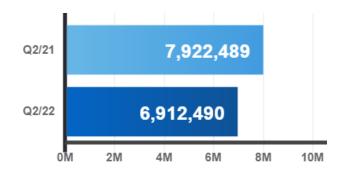

### **Residential Stats**

Total Residential Transactions

🛱 Year-Over-Year

-48.2% compared to last year