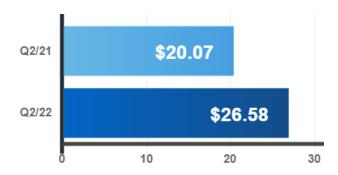

ear-Over-Year





-48.2% compared to last year

### Seasonally Adjusted





1.1% compared to previous month

#### Average Selling Price

### 🛱 Year-Over-Year





-9.2% compared to last year

#### Seasonally Adjusted





#### Total New Listings





#### % Sales-to-New Listings Ratio





-39% compared to last year

### Property Days on Market

### 🛱 Year-Over-Year





110.5% compared to last year

#### Listing Days on Market

### 🛱 Year-Over-Year





92.9% compared to last year

### Seasonally Adjusted Figures







# **Commercial Stats**

#### All Leasing Activity (sq.Ft.)

#### 🛱 Year-Over-Year





Note **↓** 

#### All Sales Activity

#### 🛱 Year-Over-Year





Note **↓** 

#### Avg. Industrial Lease Rate (sq.Ft.)





### Avg. Com/Ret Lease Rate (sq.Ft.)

### 🛱 Year-Over-Year





32.4% compared to last year

Avg. Office Lease Rate (sq.Ft.)

🛱 Year-Over-Year





17.5% compared to last year

# **Condominium Sales Stats**

Total Condo Apartment Sales





-46.4% compared to last year

#### Average Selling Price

#### 🛱 Year-Over-Year





4.5% compared to last year

#### Total New Listings





-16% compared to last year

#### Sales-to-New Listings Ratio





#### Days on Market

#### 🛱 Year-Over-Year





31.6% compared to last year

# **Condominium Rental Stats**

## Total Apartment Rentals





-17.3% compared to last year

### Average 1-Bdrm. Apartment Rent

#### 🛱 Year-Over-Year





20.4% compared to last year

#### Total New Listings





-25.6% compared to last year

In conjunction with TRREB's redistricting project, historical data may be subject to revi