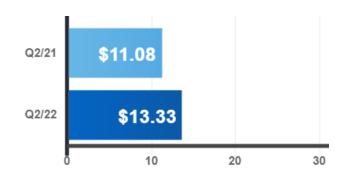

### **Residential Stats**

Total Residential Transactions

🛱 Year-Over-Year





-48.2% compared to last year

### Seasonally Adjusted





1.1% compared to previous month

#### Average Selling Price

### 🛱 Year-Over-Year





-9.2% compared to last year

#### Seasonally Adjusted





#### Total New Listings





#### % Sales-to-New Listings Ratio





-39% compared to last year

### Property Days on Market

### 🛱 Year-Over-Year





110.5% compared to last year

#### Listing Days on Market

### 🛱 Year-Over-Year





92.9% compared to last year

### Seasonally Adjusted Figures







# **Commercial Stats**

#### All Leasing Activity (sq.Ft.)

#### 🛱 Year-Over-Year





Note **↓** 

#### All Sales Activity

#### 🛱 Year-Over-Year





Note **↓** 

#### Avg. Industrial Lease Rate (sq.Ft.)





### Avg. Com/Ret Lease Rate (sq.Ft.)

### 🛱 Year-Over-Year





32.4% compared to last year

Avg. Office Lease Rate (sq.Ft.)

🛱 Year-Over-Year





17.5% compared to last year

# **Condominium Sales Stats**

Total Condo Apartment Sales





-46.4% compared to last year

#### Average Selling Price

#### 🛱 Year-Over-Year





4.5% compared to last year

#### Total New Listings





-16% compared to last year

#### Sales-to-New Listings Ratio





#### Days on Market

#### 🛱 Year-Over-Year





31.6% compared to last year

# **Condominium Rental Stats**

## Total Apartment Rentals





-17.3% compared to last year

### Average 1-Bdrm. Apartment Rent

#### 🛱 Year-Over-Year





20.4% compared to last year

#### Total New Listings





-25.6% compared to last year

In conjunction with TRREB