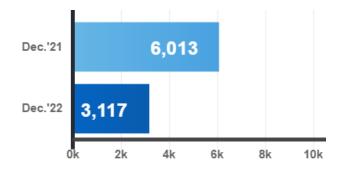

### **Residential Stats**

Total Residential Transactions

🛱 Year-Over-Year

-48.2% compared to last year