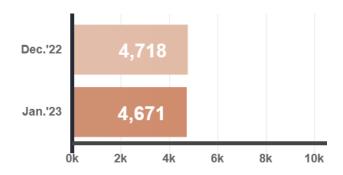

(/mlshome/index.php)

Search ...

You are here: / Home (/mlshome/index.php) / MORE / Market Stats (/mlshome/index.php/more/market-stats) / Market Stats - Quick Overview

# **Market Stats - Quick Overview**

Market Stats (/mlshome/index.php/more/market-stats)

# **Residential Stats**

Total Residential Transactions

🛱 Year-Over-Year

Seasonally Adjusted











#### Average Selling Price

### 



# Seasonally Adjusted









## Total New Listings

## 





-3.7% compared to last year

#### **%** Sales-to-New Listings Ratio





-30% compared to last year

Property Days on Market

Listing Days on Market

🛱 Year-Over-Year







127.8% compared to last year



123.1% compared to last year

Seasonally Adjusted Figures

Home Price Index (HPI)

# **Commercial Stats**

All **Leasing** Activity (sq.Ft.)

🛱 Year-Over-Year





All **Sales** Activity

🛱 Year-Over-Year





Avg. Industrial Lease Rate (sq.Ft.)

Year-Over-Year

Avg. Com/Ret Lease Rate (sq.Ft.)

🛱 Year-Over-Year







20.3% compared to last year



 $\underset{\text{compared to last year}}{32.4\%}$ 

Avg. Office Lease Rate (sq.Ft.)

# 🛱 Year-Over-Year





17.5% compared to last ye