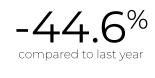

#### **%** Sales-to-New Listings Ratio

-30% compared to last year

Property Days on Market

Listing Days on Market

🛱 Year-Over-Year

127.8% compared to last year

123.1% compared to last year

Seasonally Adjusted Figures