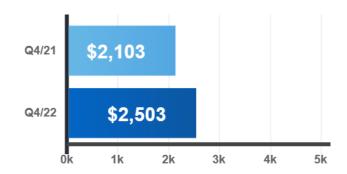

Activity (sq.Ft.)

🛱 Year-Over-Year





All **Sales** Activity

🛱 Year-Over-Year





Avg. Industrial Lease Rate (sq.Ft.)

Year-Over-Year

Avg. Com/Ret Lease Rate (sq.Ft.)

🛱 Year-Over-Year







20.3% compared to last year



 $\underset{\text{compared to last year}}{32.4\%}$ 

Avg. Office Lease Rate (sq.Ft.)

# 🛱 Year-Over-Year





17.5% compared to last year

# **Condominium Sales Stats**

Total Condo Apartment Sales

🛱 Year-Over-Year







Average Selling Price

🛱 Year-Over-Year





0% compared to last year

## Total New Listings

#### 🛱 Year-Over-Year





-14.3% compared to last year

## Sales-to-New Listings Ratio

## 





-41% compared to last year

Days on Market



# **Condominium Rental Stats**

Total Apartment Rentals

🛱 Year-Over-Year

Average 1-Bdrm. Apartment Rent







-19.9% compared to last year New Listings



19% compared to last year

🛱 Year-Over-Year





-11.8% compared to last year

| In conjunction with TRREB's redistricting project, historical data may be subject to revision moving forward. This could temporarily impact per cent change comparisons to data from previous years. |                                                                                                                       |
|------------------------------------------------------------------------------------------------------------------------------------------------------------------------------------------------------|-----------------------------------------------------------------------------------------------------------------------|
|