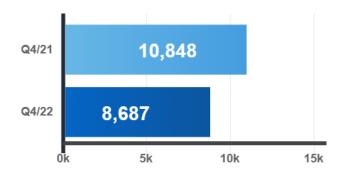

** Activity (sq.Ft.)

🛱 Year-Over-Year





All **Sales** Activity

🛱 Year-Over-Year





Avg. Industrial Lease Rate (sq.Ft.)

Year-Over-Year

Avg. Com/Ret Lease Rate (sq.Ft.)

🛱 Year-Over-Year







20.3% compared to last year



 $\underset{\text{compared to last year}}{32.4\%}$ 

Avg. Office Lease Rate (sq.Ft.)

# 🛱 Year-Over-Year





17.5% compared to last year

# **Condominium Sales Stats**

Total Condo Apartment Sales

🛱 Year-Over-Year







Average Selling Price

🛱 Year-Over-Year





0% compared to last year

## Total New Listings

#### 🛱 Year-Over-Year





-14.3% compared to last year

## Sales-to-New Listings Ratio

## 





-41% compared to last year

Days on Market



# **Condominium Rental Stats**

Total Apartment Rentals

🛱 Year-Over-Year

Average 1-Bdrm. Apartment Rent







-19.9% compared to last year New Listings



19% compared to last year

🛱 Year-Over-Year





-11.8% compared to last year

| In conjunction with TRREB's redistricting project, historical data may be subject to revision moving forward. This could temporarily impact per cent change comparisons to data from previous years. |                                                                                                                       |
|------------------------------------------------------------------------------------------------------------------------------------------------------------------------------------------------------|-----------------------------------------------------------------------------------------------------------------------|
|