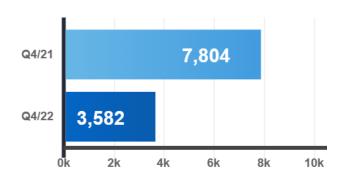

# **Condominium Sales Stats**

Total Condo Apartment Sales

🛱 Year-Over-Year

Average Selling Price

🛱 Year-Over-Year

0% compared to last year