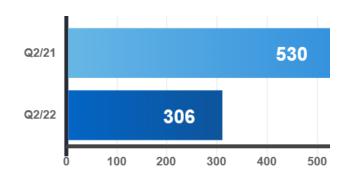

# **Residential Stats**

Total Residential Transactions

🛱 Year-Over-Year

Seasonally Adjusted

## 

-3.7% compared to last year