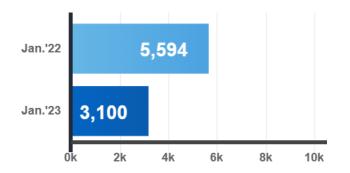

# **Residential Stats**

Total Residential Transactions

🛱 Year-Over-Year

Seasonally Adjusted