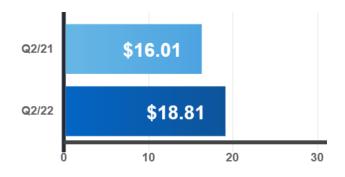

🛱 Year-Over-Year

20.3% compared to last year

 $\underset{\text{compared to last year}}{32.4\%}$ 

Avg. Office Lease Rate (sq.Ft.)

# 🛱 Year-Over-Year

17.5% compared to last year