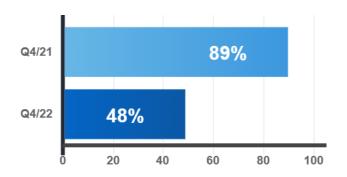

#### **%** Sales-to-New Listings Ratio

-30% compared to last year

Property Days on Market

Listing Days on Market

🛱 Year-Over-Year

127.8% compared to last year

123.1% compared to last year

Seasonally Adjusted Figures