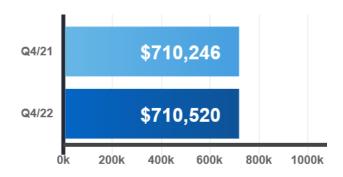

# **Residential Stats**

Total Residential Transactions

🛱 Year-Over-Year

Seasonally Adjusted

#### Average Selling Price