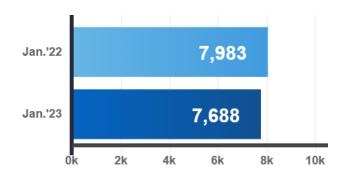

# **Residential Stats**

Total Residential Transactions

🛱 Year-Over-Year

Seasonally Adjusted