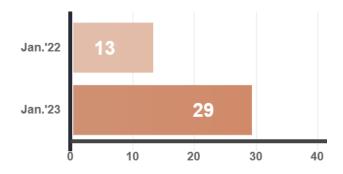

#### **%** Sales-to-New Listings Ratio

-30% compared to last year

Property Days on Market

Listing Days on Market

🛱 Year-Over-Year

127.8% compared to last year

123.1% compared to last year

Seasonally Adjusted Figures