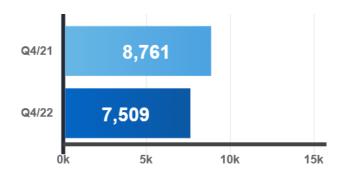

# **Residential Stats**

Total Residential Transactions

🛱 Year-Over-Year

Seasonally Adjusted

#### Average Selling Price