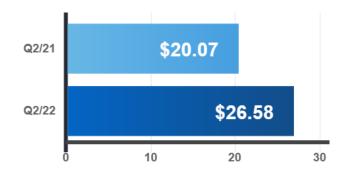

# **Condominium Sales Stats**

Total Condo Apartment Sales

🛱 Year-Over-Year

Average Selling Price

🛱 Year-Over-Year

0% compared to last year