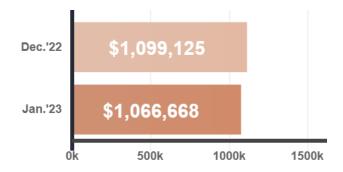

(/mlshome/index.php)

Search ...

You are here: / Home (/mlshome/index.php) / MORE / Market Stats (/mlshome/index.php/more/market-stats) / Market Stats - Quick Overview

# **Market Stats - Quick Overview**

Market Stats (/mlshome/index.php/more/market-stats)

# **Residential Stats**

Total Residential Transactions

🛱 Year-Over-Year

Seasonally Adjusted











#### Average Selling Price

### 



# Seasonally Adjusted









## Total New Listings

## 





-3.7% compared to last year

#### **%** Sales-to-New Listings Ratio





-30% compared to last year

Property Days on Market

Listing Days on Market

🛱 Year-Over-Year







127.8% compared to last year



123.1% compared to last year

Seasonally Adjusted Figures

Home Price Index (HPI)

# **Commercial Stats**

All **Leasing** Activity (sq.Ft.)

🛱 Year-Over-Year





All **Sales** Activity

🛱 Year-Over-Year





Avg. Industrial Lease Rate (sq.Ft.)

Year-Over-Year

Avg. Com/Ret Lease Rate (sq.Ft.)

🛱 Year-Over-Year







20.3% compared to last year



 $\underset{\text{compared to last year}}{32.4\%}$ 

Avg. Office Lease Rate (sq.Ft.)

# 🛱 Year-Over-Year





17.5% compared to last year

# **Condominium Sales Stats**

Total Condo Apartment Sales

🛱 Y