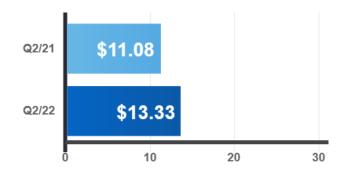

- Quick Overview**

Market Stats (/mlshome/index.php/more/market-stats)

# **Residential Stats**

Total Residential Transactions

🛱 Year-Over-Year

Seasonally Adjusted











#### Average Selling Price

### 



# Seasonally Adjusted









## Total New Listings

## 





-3.7% compared to last year

#### **%** Sales-to-New Listings Ratio





-30% compared to last year

Property Days on Market

Listing Days on Market

🛱 Year-Over-Year







127.8% compared to last year



123.1% compared to last year

Seasonally Adjusted Figures

Home Price Index (HPI)

# **Commercial Stats**

All **Leasing** Activity (sq.Ft.)

🛱 Year-Over-Year





All **Sales** Activity

🛱 Year-Over-Year





Avg. Industrial Lease Rate (sq.Ft.)

Year-Over-Year

Avg. Com/Ret Lease Rate (sq.Ft.)

🛱 Year-Over-Year







20.3% compared to last year



 $\underset{\text{compared to last year}}{32.4\%}$ 

Avg. Office Lease Rate (sq.Ft.)

# 🛱 Year-Over-Year





17.5% compared to last year

# **Condominium Sales Stats**

Total Condo Apartment Sales

🛱 Year-Over-Year







Average Selling Price

🛱 Year-Over-Year





0% compared to last year

## Total New Listings

#### 🛱 Year-Over-Year





-14.3% compared to last year

## Sales-to-New Listings Ratio

## 





-41% compared to last year

Days on Market



# **Condominium Rental Stats**

Total Apartment Rentals

🛱 Year-Over-Year

Average 1-Bdrm. Apartment Rent







-19.9% compared to last year New Listings



19% compared to last year

🛱 Year-Over-Year





-11.8% compared to last year

| In conjunction with TRREB's redistricting project, historical d