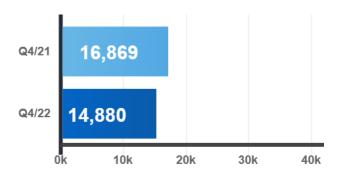

ndustrial Lease Rate (sq.Ft.)

Year-Over-Year

Avg. Com/Ret Lease Rate (sq.Ft.)

🛱 Year-Over-Year







20.3% compared to last year



 $\underset{\text{compared to last year}}{32.4\%}$ 

Avg. Office Lease Rate (sq.Ft.)

# 🛱 Year-Over-Year





17.5% compared to last year

# **Condominium Sales Stats**

Total Condo Apartment Sales

🛱 Year-Over-Year







Average Selling Price

🛱 Year-Over-Year





0% compared to last year

## Total New Listings

#### 🛱 Year-Over-Year





-14.3% compared to last year

## Sales-to-New Listings Ratio

## 





-41% compared to last year

Days on Market



# **Condominium Rental Stats**

Total Apartment Rentals

🛱 Year-Over-Year

Average 1-Bdrm. Apartment Rent







-19.9% compared to last year New Listings



19% compared to last year

🛱 Year-Over-Year





-11.8% compared to last year

| In conjunction with TRREB's redistricting project, historical data may be subject to revision moving forward. This could temporarily impact per cent change comparisons to data from previous years. |                                                                                                                       |
|------------------------------------------------------------------------------------------------------------------------------------------------------------------------------------------------------|-----------------------------------------------------------------------------------------------------------------------|
|