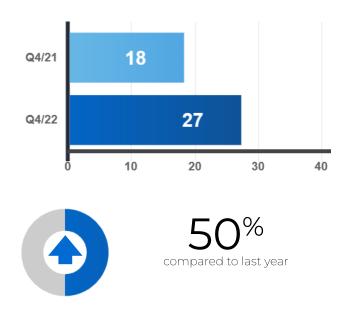

#### **%** Sales-to-New Listings Ratio

-30% compared to last year

Property Days on Market

Listing Days on Market

🛱 Year-Over-Year

127.8% compared to last year

123.1% compared to last year

Seasonally Adjusted Figures