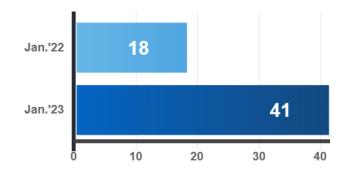

#### **%** Sales-to-New Listings Ratio

-30% compared to last year

Property Days on Market

Listing Days on Market

🛱 Year-Over-Year

127.8% compared to last year

123.1% compared to last year

Seasonally Adjusted Figures