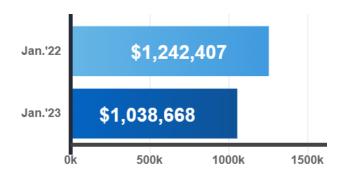

(/mlshome/index.php)

Search ...

You are here: / Home (/mlshome/index.php) / MORE / Market Stats (/mlshome/index.php/more/market-stats) / Market Stats - Quick Overview

# **Market Stats - Quick Overview**

Market Stats (/mlshome/index.php/more/market-stats)

# **Residential Stats**

Total Residential Transactions

🛱 Year-Over-Year

Seasonally Adjusted











#### Average Selling Price

### 



# Seasonally Adjusted









## Total New Listings

## 





-3.7% compared to last year

#### **%** Sales-to-New Listings Ratio





-30% compared to last year

Property Days on Market

Listing Days on Market

🛱 Year-Over-Year







127.8% compared to last year



123.1% compared to last year

Seasonally Adjusted Figures

Home Price Index (HPI)

# **Commercial Stats**

All **Leasing** Activity (sq.Ft.)

🛱 Year-Over-Year





All **Sales** Activity

🛱 Year-Over-Year





Avg. Industrial Lease Rate (sq.Ft.)

Year-Over-Year

Avg. Com/Ret Lease Rate (sq.Ft.)

🛱 Year-Over-Year







20.3% compared to last year



 $\underset{\text{compared to last year}}{32.4\%}$ 

Avg. Office Lease Rate (sq.Ft.)

# 🛱 Year-Over-Year





17.5% compared to last year

# **Condominium Sales Stats**

Total C