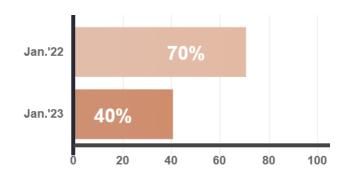

#### **%** Sales-to-New Listings Ratio

-30% compared to last year

Property Days on Market

Listing Days on Market

🛱 Year-Over-Year

127.8% compared to last year

123.1% compared to last year

Seasonally Adjusted Figures