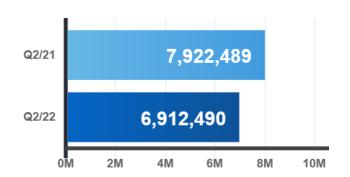

# **Residential Stats**

Total Residential Transactions

🛱 Year-Over-Year

Seasonally Adjusted