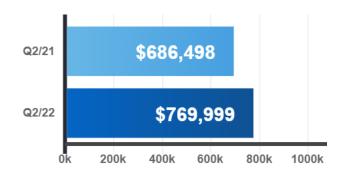

## Average Selling Price

## Seasonally Adjusted

2.1% compared to previous month