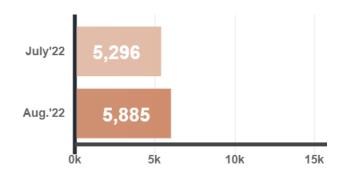

## **Residential Stats**

Total Residential Transactions

## **Ø** Seasonally Adjusted