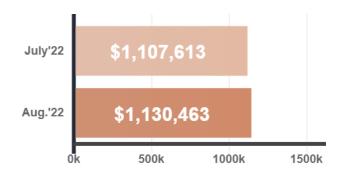

## Average Selling Price

## Seasonally Adjusted

2.1% compared to previous month