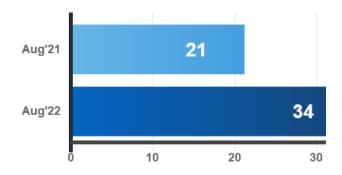

You are here: / Home (/mlshome/index.php) / MORE / Market Stats (/mlshome/index.php/more/market-stats) / Market Stats - Quick Overview

## **Market Stats - Quick Overview**

Market Stats (/mlshome/index.php/more/market-stats)

## **Residential Stats**

Total Residential Transactions

## **Ø** Seasonally Adjusted





## Average Selling Price





## Seasonally Adjusted





2.1% compared to previous month

## Total New Listings









## **%** Sales-to-New Listings Ratio





-28% compared to last year

## Property Days on Market

## 🛱 Year-Over-Year





**61 0**%



## Listing Days on Market

## 🛱 Year-Over-Year





Seasonally Adjusted Figures

## Home Price Index (HPI)



## **Commercial Stats**

## $\hbox{All Leasing} \hbox{ Activity (sq.Ft.)} \\$





#### All **Sales** Activity

## 🛱 Year-Over-Year





Note **↓** 

## Avg. Industrial Lease Rate (sq.Ft.)





## Avg. Com/Ret Lease Rate (sq.Ft.)

## 🛱 Year-Over-Year





14.4% compared to last year

## Avg. Office Lease Rate (sq.Ft.)

## 🛱 Year-Over-Year





-2% compared to last year

## **Condominium Sales Stats**

Total Condo Apartment Sales

🛱 Year-Over-Year





Average Selling Price





## 🛱 Year-Over-Year





Sales-to-New Listings Ratio



Days on Market





# **Condominium Rental Stats**

Total Apartment Rentals





-111.4% compared to last year

## Average 1-Bdrm. Apa