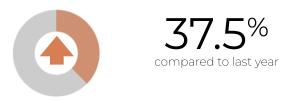

## 🛱 Year-Over-Year

20.2% compared to last year

## Average 1-Bdrm. Apartment Rent