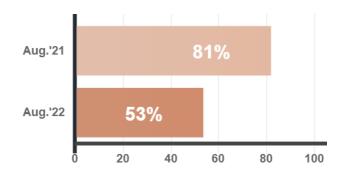

You are here: / Home (/mlshome/index.php) / MORE / Market Stats (/mlshome/index.php/more/market-stats) / Market Stats - Quick Overview

## **Market Stats - Quick Overview**

Market Stats (/mlshome/index.php/more/market-stats)

## **Residential Stats**

Total Residential Transactions

## **Ø** Seasonally Adjusted





## Average Selling Price





## Seasonally Adjusted





2.1% compared to previous month

## Total New Listings









## **%** Sales-to-New Listings Ratio





-28% compared to last year

## Property Days on Market

## 🛱 Year-Over-Year





**61 0**%



## Listing Days on Market

## 🛱 Year-Over-Year





Seasonally Adjusted Figures

## Home Price Index (HPI)



## **Commercial Stats**

## $\hbox{All Leasing} \hbox{ Activity (sq.Ft.)} \\$





#### All **Sales** Activity

## 🛱 Year-Over-Year





Note **↓** 

## Avg. Industrial Lease Rate (sq.Ft.)





## Avg. Com/Ret Lease Rate (sq.Ft.)

## 🛱 Year-Over-Year





14.4% compared to last year

## Avg. Office Lease Rate (sq.Ft.)

## 🛱 Year-Over-Year





-2% compared to last year

## **Condominium Sales Stats**

Total Condo Apartment Sales

🛱 Year-Over-Year





Average Selling Price





## 🛱 Year-Over-Year





Sales-to-New Listings Ratio



Days on Market





# **Condominium Rental Stats**

T