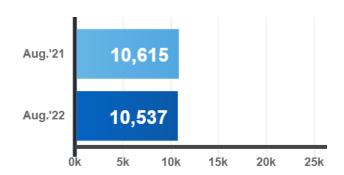

You are here: / Home (/mlshome/index.php) / MORE / Market Stats (/mlshome/index.php/more/market-stats) / Market Stats - Quick Overview

## **Market Stats - Quick Overview**

Market Stats (/mlshome/index.php/more/market-stats)

## **Residential Stats**

Total Residential Transactions

## **Ø** Seasonally Adjusted





## Average Selling Price





## Seasonally Adjusted





2.1% compared to previous month

## Total New Listings









## **%** Sales-to-New Listings Ratio





-28% compared to last year

## Property Days on Market

## 🛱 Year-Over-Year





**61 0**%



## Listing Days on Market

## 🛱 Year-Over-Year





Seasonally Adjusted Figures

## Home Price Index (HPI)



## **Commercial Stats**

## $\hbox{All Leasing} \hbox{ Activity (sq.Ft.)} \\$





#### All **Sales** Activity

## 🛱 Year-Over-Year





Note **↓** 

## Avg. Industrial Lease Rate (sq.Ft.)





## Avg. Com/Ret Lease Rate (sq.Ft.)

## 🛱 Year-Over-Year





14.4% compared to last year

## Avg. Office Lease Rate (sq.Ft.)

## 🛱 Year-Over-Year





-2% compared to last year

## **Condominium Sales Stats**

Total Condo Apartment Sales

🛱 Year-Over-Year





Average Selling Price





## 🛱 Year-Over-Year





Sales-to-New Listings Ratio



Days on