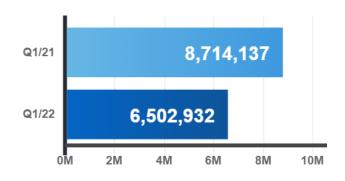

## **Residential Stats**

Total Residential Transactions

## **Ø** Seasonally Adjusted