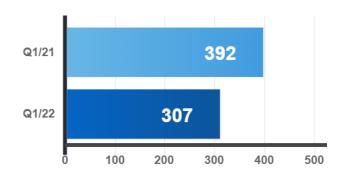

(/mlshome/index.php) / MORE / Market Stats (/mlshome/index.php/more/market-stats) / Market Stats - Quick Overview

## **Market Stats - Quick Overview**

Market Stats (/mlshome/index.php/more/market-stats)

## **Residential Stats**

Total Residential Transactions

## **Ø** Seasonally Adjusted





## Average Selling Price





## Seasonally Adjusted





2.1% compared to previous month

## Total New Listings









## **%** Sales-to-New Listings Ratio





-28% compared to last year

## Property Days on Market

## 🛱 Year-Over-Year





**61 0**%



## Listing Days on Market

## 🛱 Year-Over-Year





Seasonally Adjusted Figures

## Home Price Index (HPI)



## **Commercial Stats**

## $\hbox{All Leasing} \hbox{ Activity (sq.Ft.)} \\$





#### All **Sales** Activity

## 🛱 Year-Over-Year





Note **↓** 

## Avg. Industrial Lease Rate (sq.Ft.)





## Avg. Com/Ret Lease Rate (sq.Ft.)

## 🛱 Year-Over-Year





14.4% compared to last year

## Avg. Office Lease Rate (sq.Ft.)

## 🛱 Year-Over-Year





-2% compared to last year

## **Condominium Sales Stats**

Total Condo Apartment Sales

🛱 Year-Over-Year





Average Selling Price





## 🛱 Year-Over-Year





Sales-to-New Listings Ratio



Days on Market





# **Condominium Rental Stats**

Total Apartment Rentals





-111.4% compared to last year

## Average 1-Bdrm. Apartment Rent

## 🛱 Year-Over-Year





20.2% compared to last year

#### 🛱 Year-Over-Year





In conjunction with TRREB's redistricting project, historical data may be subject to revision moving forward. This could temporarily impact per cent change comparison