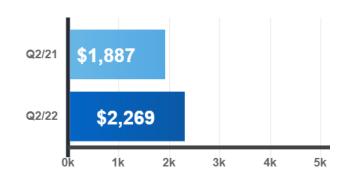

## Average Selling Price

## Seasonally Adjusted

2.1% compared to previous month