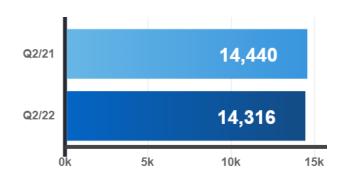

## Average Selling Price

## Seasonally Adjusted

2.1% compared to previous month