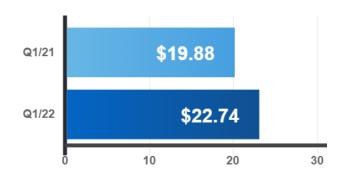

## Avg. Office Lease Rate (sq.Ft.)

## 🛱 Year-Over-Year

-2% compared to last year