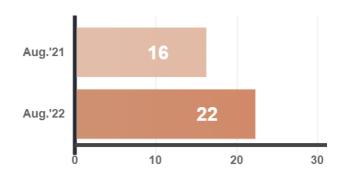

You are here: / Home (/mlshome/index.php) / MORE / Market Stats (/mlshome/index.php/more/market-stats) / Market Stats - Quick Overview

## **Market Stats - Quick Overview**

Market Stats (/mlshome/index.php/more/market-stats)

## **Residential Stats**

Total Residential Transactions

## **Ø** Seasonally Adjusted





## Average Selling Price





## Seasonally Adjusted





2.1% compared to previous month

## Total New Listings









## **%** Sales-to-New Listings Ratio





-28% compared to last year

## Property Days on Market

## 🛱 Year-Over-Year





**61 0**%



## Listing Days on Market

## 🛱 Year-Over-Year





Seasonally Adjusted Figures

## Home Price Index (HPI)



## **Commercial Stats**

## $\hbox{All Leasing} \hbox{ Activity (sq.Ft.)} \\$





#### All **Sales** Activity

## 🛱 Year-Over-Year





Note **↓** 

## Avg. Industrial Lease Rate (sq.Ft.)





## Avg. Com/Ret Lease Rate (sq.Ft.)

## 🛱 Year-Over-Year





14.4% compared to last year

## Avg. Office Lease Rate (sq.Ft.)

## 🛱 Year-Over-Year





-2% compared to last year

## **Condominium Sales Stats**

Total Condo Apartment Sales

🛱 Year-Over-Year





Average Selling Price





## 🛱 Year-Over-Year





Sales-to-New Listings Ratio



Days on Market





# **Condominium Rental Stats**

Total Apartment Rentals





-111.4% compared to last year

## Average 1-Bdrm. Apartment Rent

## 🛱 Year-Over-Year





20.2% compared to last year