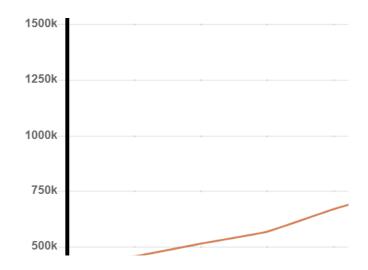

## Average Selling Price

## Seasonally Adjusted

2.1% compared to previous month