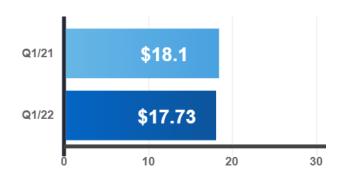

## Average 1-Bdrm. Apartment Rent

## 🛱 Year-Over-Year

20.2% compared to last year