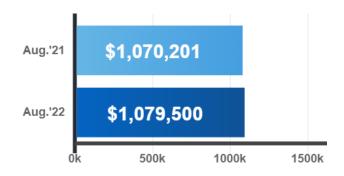

You are here: / Home (/mlshome/index.php) / MORE / Market Stats (/mlshome/index.php/more/market-stats) / Market Stats - Quick Overview

## **Market Stats - Quick Overview**

Market Stats (/mlshome/index.php/more/market-stats)

## **Residential Stats**

Total Residential Transactions

## **Ø** Seasonally Adjusted





## Average Selling Price





## Seasonally Adjusted





2.1% compared to previous month

## Total New Listings









## **%** Sales-to-New Listings Ratio





-28% compared to last year

## Property Days on Market

## 🛱 Year-Over-Year





**61 0**%



## Listing Days on Market

## 🛱 Year-Over-Year





Seasonally Adjusted Figures

## Home Price Index (HPI)



## **Commercial Stats**

## $\hbox{All Leasing} \hbox{ Activity (sq.Ft.)} \\$





#### All **Sales** Activity

## 🛱 Year-Over-Year





Note **↓** 

## Avg. Industrial Lease Rate (sq.Ft.)





## Avg. Com/Ret Lease Rate (sq.Ft.)

## 🛱 Year-Over-Year





14.4% compared to last year

## Avg. Office Lease Rate (sq.Ft.)

## 🛱 Year-Over-Year





-2% compared to last year

## **Condominium Sales Stats**

Total Condo Apartment Sales

🛱 Year-Over-Year





Av