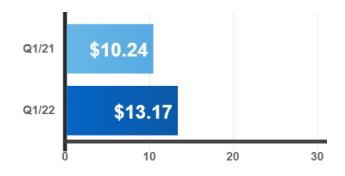

ex.php/more/market-stats) / Market Stats - Quick Overview

## **Market Stats - Quick Overview**

Market Stats (/mlshome/index.php/more/market-stats)

## **Residential Stats**

Total Residential Transactions

## **Ø** Seasonally Adjusted





## Average Selling Price





## Seasonally Adjusted





2.1% compared to previous month

## Total New Listings









## **%** Sales-to-New Listings Ratio





-28% compared to last year

## Property Days on Market

## 🛱 Year-Over-Year





**61 0**%



## Listing Days on Market

## 🛱 Year-Over-Year





Seasonally Adjusted Figures

## Home Price Index (HPI)



## **Commercial Stats**

## $\hbox{All Leasing} \hbox{ Activity (sq.Ft.)} \\$





#### All **Sales** Activity

## 🛱 Year-Over-Year





Note **↓** 

## Avg. Industrial Lease Rate (sq.Ft.)





## Avg. Com/Ret Lease Rate (sq.Ft.)

## 🛱 Year-Over-Year





14.4% compared to last year

## Avg. Office Lease Rate (sq.Ft.)

## 🛱 Year-Over-Year





-2% compared to last year

## **Condominium Sales Stats**

Total Condo Apartment Sales

🛱 Year-Over-Year





Average Selling Price





## 🛱 Year-Over-Year





Sales-to-New Listings Ratio



Days on Market





# **Condominium Rental Stats**

Total Apartment Rentals





-111.4% compared to last year

## Average 1-Bdrm. Apartment Rent

## 🛱 Year-Over-Year





20.2% compared to last year

#### 🛱 Year-Over-Year





In conjunction with TRREB's redistricting project, historical data may be subject to revision moving forward. This could temporarily impact per cent change comparisons to data from previous years.

**Note to users:** With t